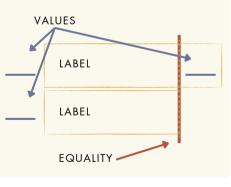

## Structures Checklist

Name:

**Directions:** Check the box next to the structure that matches the situation occurring in your number story.

Parts Equal Total

Compare

□ Repeated Equal Groups

Check your structure to make sure it has:

□ Values

☐ Labels

☐ A representation of equality

Does it match the situation occurring in the story?

☐ Yes

☐ No

structures of equality

© 2012, JULIE RUSSO