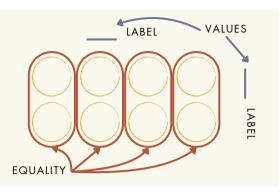

## Structures Checklist

Name:

**Directions:** Check the box next to the structure that matches the situation occurring in your number story.

Parts Equal Total

 $\square$  Compare

□ Repeated Equal Groups

Check your structure to make sure it has:

☐ Values ☐ Labels

☐ A representation of equality

Does it match the situation occurring in the story?

☐ Yes

□ N₀