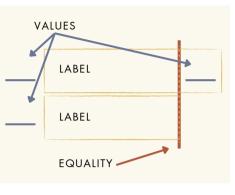

## Structures Checklist

Name:

**Directions:** Check the box next to the structure that matches the situation occurring in your number story.

Parts Equal Total

 $\square$  Compare

□ Repeated Equal Groups

Check your structure to make sure it has:

☐ Values ☐ Labels

☐ A representation of equality

Does it match the situation occurring in the story?

☐ Yes

□ N₀