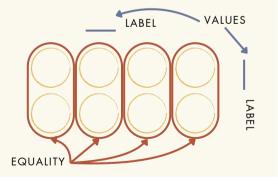

## Structures Checklist

Name:

**Directions:** Check the box next to the structure that matches the situation occurring in your number story.

Parts Equal Total

 $\square$  Compare

□ Repeated Equal Groups

Check your structure to make sure it has:

☐ Values ☐ Labels

☐ A representation of equality

Does it match the situation occurring in the story?

☐ Yes

□ N₀