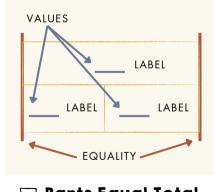

## Structures Checklist

Name:

**Directions:** Check the box next to the structure that matches the situation occurring in your number story.

Parts Equal Total

Compare

□ Repeated Equal Groups

Check your structure to make sure it has:

□ Values

☐ Labels

☐ A representation of equality

Does it match the situation occurring in the story?

☐ Yes

☐ No

structures of equality

© 2012, JULIE RUSSO