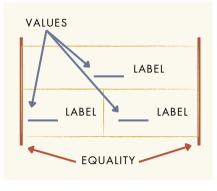

## Structures Checklist

Name:

**Directions:** Check the box next to the structure that matches the situation occurring in your number story.

Parts Equal Total

Compare

□ Repeated Equal Groups

Check your structure to make sure it has:

□ Values

☐ Labels

☐ A representation of equality

Does it match the situation occurring in the story?

☐ Yes

☐ No

structures of equality

© 2012, JULIE RUSSO